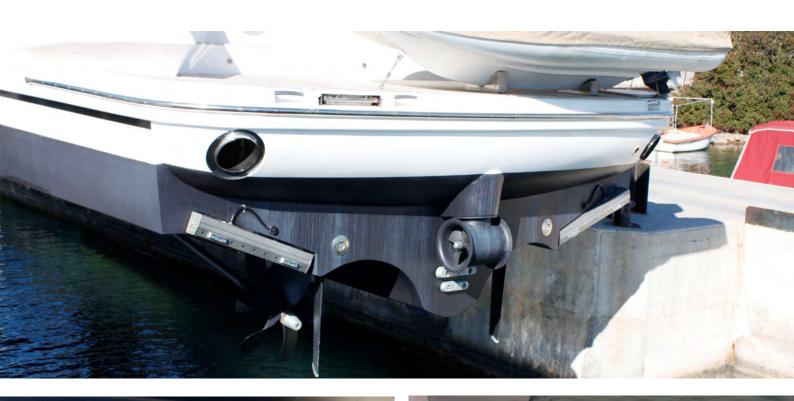

## Indicative Sizing Table

The following table is indicative and it differs depending on the boat type. It is always recommended to choose the biggest Hydrotab model that can be fitted on your boat.

| Boat (ft) | Model                                                    |
|-----------|----------------------------------------------------------|
| 15-22     | 320BT                                                    |
| 22-34     | 320 BT - 480 BT                                          |
| 32-42     | 480 BT - 640 BT                                          |
| 40-53     | 800 BT                                                   |
| 50-70     | 960 BT                                                   |
| 70 - 120  | Combination of the above models (ex. 2x800BT or 2x960BT) |

Note: The boat owner is exclusively responsible for the right selection of the model.

Olympic Engineering Ltd 4 Papazoglou str, GR 17778 Athens, Greece TEL: +30 210 48 36 343,5,6 FAX: +30 210 48 36 342