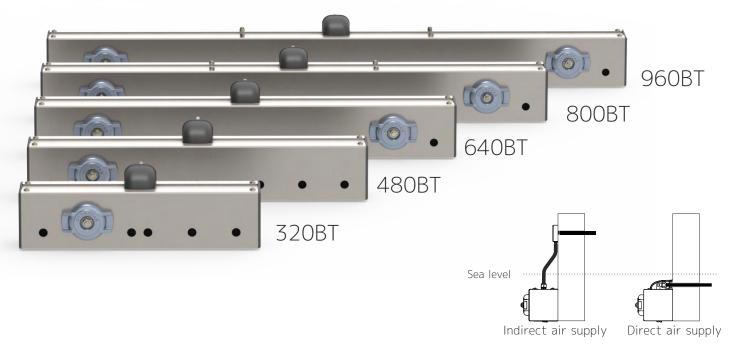

#### Technical data

| Model  | Material | Dime<br>A | nsions<br>B | (mm)<br>C | Max.Operating<br>Pressure (bar) | Shifting Force<br>(kgr) | Package weight<br>(kgr) | Packaging dimensions<br>(mm) |
|--------|----------|-----------|-------------|-----------|---------------------------------|-------------------------|-------------------------|------------------------------|
| 320 BT | INOX 316 | 370       | 89          | 115.5     | 3                               | 495                     | 18                      | 720 x 320 x 290h             |
| 480 BT | INOX 316 | 544       | 89          | 115.5     | 3                               | 861                     | 20                      | 720 x 320 x 290h             |
| 640 BT | INOX 316 | 700       | 89          | 115.5     | 3                               | 1188                    | 26                      | 720 x 320 x 290h             |
| 800 BT | INOX 316 | 870       | 89          | 115.5     | 3                               | 1545                    | 56                      | 1040 x 320 x 290h            |
| 960 BT | INOX 316 | 1030      | 89          | 115.5     | 3                               | 1881                    | 64                      | 1040 x 320 x 290h            |