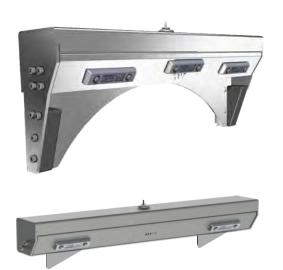

## BT Series

**Patented** 

# Custom solutions

Hydrotab's unique design and technology offers the possibility to develop a custom size product that fulfills the specific needs of your boat.

Please contact us for a special size product or custom shape blade.