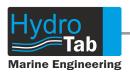

## BT Series

**Patented** 

#### Technical data

| Model  | Material | Dime<br>A | nsions<br>B | (mm)<br>C | Max.Operating<br>Pressure (bar) | Shifting Force<br>(kgr) | Package weight<br>(kgr) | Packaging dimensions<br>(mm) |
|--------|----------|-----------|-------------|-----------|---------------------------------|-------------------------|-------------------------|------------------------------|
| 320 BT | INOX 316 | 370       | 89          | 115.5     | 3                               | 495                     | 18                      | 720 x 320 x 290h             |
| 480 BT | INOX 316 | 544       | 89          | 115.5     | 3                               | 861                     | 20                      | 720 x 320 x 290h             |
| 640 BT | INOX 316 | 700       | 89          | 115.5     | 3                               | 1188                    | 26                      | 720 x 320 x 290h             |
| 800 BT | INOX 316 | 870       | 89          | 115.5     | 3                               | 1545                    | 56                      | 1040 x 320 x 290h            |
| 960 BT | INOX 316 | 1030      | 89          | 115.5     | 3                               | 1881                    | 64                      | 1040 x 320 x 290h            |

## Indicative Sizing Table

The following table is indicative and it differs depending on the boat type. It is always recommended to choose the biggest Hydrotab model that can be fitted on your boat.

| Boat (ft) | Model                                                    |
|-----------|----------------------------------------------------------|
| 15-22     | 320BT                                                    |
| 22-34     | 320 BT - 480 BT                                          |
| 32-42     | 480 BT - 640 BT                                          |
| 40-53     | 800 BT                                                   |
| 50-70     | 960 BT                                                   |
| 70 - 120  | Combination of the above models (ex. 2x800BT or 2x960BT) |