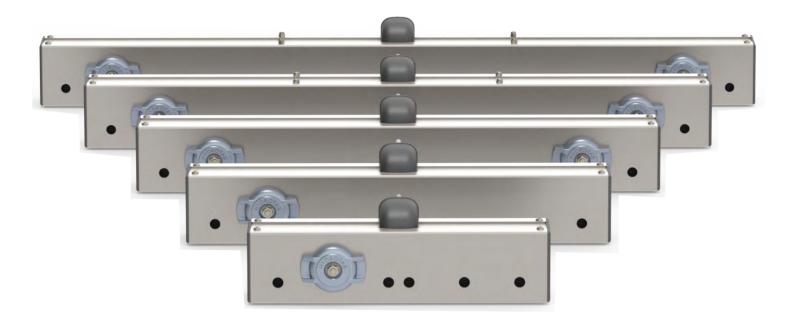

#### Technical data

| Model  | Material | Dime<br>A | nsions<br>B | (mm)<br>C | Max.Operating<br>Pressure (bar) | Shifting Force<br>(kgr) | Package weight<br>(kgr) | Packaging dimensions<br>(mm) |
|--------|----------|-----------|-------------|-----------|---------------------------------|-------------------------|-------------------------|------------------------------|
| 320 BT | INOX 316 | 370       | 89          | 115.5     | 3                               | 495                     | 18                      | 720 x 320 x 290h             |
| 480 BT | INOX 316 | 544       | 89          | 115.5     | 3                               | 861                     | 20                      | 720 x 320 x 290h             |
| 640 BT | INOX 316 | 700       | 89          | 115.5     | 3                               | 1188                    | 26                      | 720 x 320 x 290h             |
| 800 BT | INOX 316 | 870       | 89          | 115.5     | 3                               | 1545                    | 56                      | 1040 x 320 x 290h            |
| 960 BT | INOX 316 | 1030      | 89          | 115.5     | 3                               | 1881                    | 64                      | 1040 x 320 x 290h            |

# Custom solutions

Hydrotab's unique design and technology offers the possibility to develop a custom size product that fulfills the specific needs of your boat.

Please contact us for a special size product or custom shape blade.

## Indicative Sizing Table

The following table is indicative and it differs depending on the boat type. It is always recommended to choose the biggest Hydrotab model that can be fitted on your boat.

| Boat (ft) | Model                                                    |
|-----------|----------------------------------------------------------|
| 15-22     | 320BT                                                    |
| 22-34     | 320 BT - 480 BT                                          |
| 32-42     | 480 BT - 640 BT                                          |
| 40-53     | 800 BT                                                   |
| 50-70     | 960 BT                                                   |
| 70 - 120  | Combination of the above models (ex. 2x800BT or 2x960BT) |